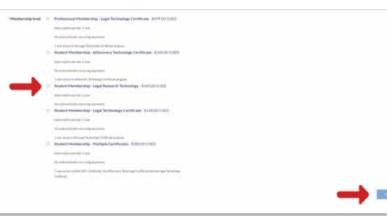

3. In the Navigation Bar, select Join Us.

**4.** Select Student Membership Legal Research Technology Certificate.

5. Select Next to continue.

- 6. Enter your email address.
- 7. Select I'm not a robot.
- 8. Select Next to continue.