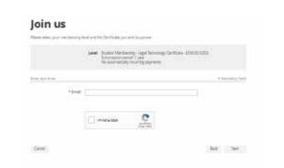

3. In the Navigation Bar, select Join Us.

**4.** Select Student Membership Legal Research Technology Certificate.

5. Select Next to continue.

- 6. Enter your email address.
- 7. Select I'm not a robot.
- 8. Select Next to continue.

9. Provide your information to complete the application.
10. Enter your single-use discount code. Press Next to continue.
Image: Discourd of the application of the app

11. Review and Confirm.