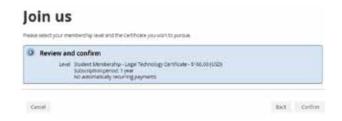

- **9.** Provide your information to complete the application.
- **10.** Enter your single-use discount code. Press Next to continue.

11. Review and Confirm.

12. Check your email inbox for the email you just received that contains your website login credentials.