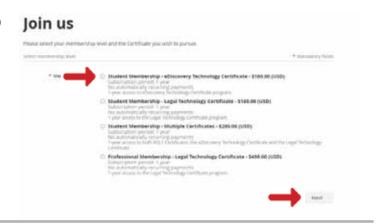

1. Open a browser and go to www.LegalTechSociety.org

2. Under Students, select the Student Home Page.

3. In the Navigation Bar, select Join Us.

- **4.** Select Student Membership eDiscovery Technology Certificate.
- 5. Select Next to continue.