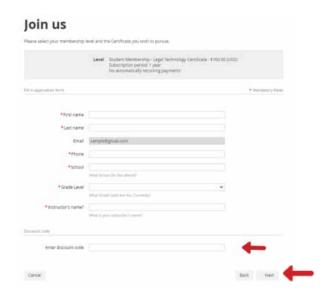

- **9.** Provide your information to complete the application.
- **10.** Enter your single-use discount code. Press Next to continue.

11. Review and Confirm.

12. Check your email inbox for the email you just received that contains your website login credentials.